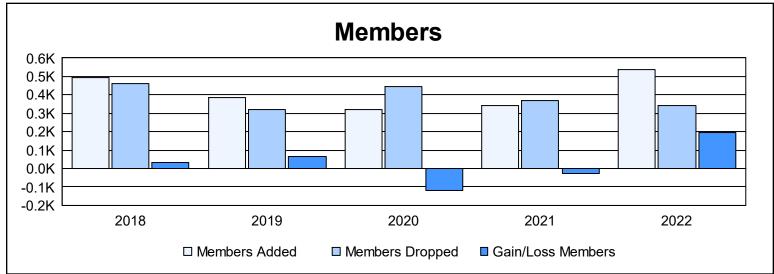

District 303 As of June 2022 Cumulative

| Year      | New<br>Clubs | Dropped<br>Clubs | Gain/<br>Loss<br>Clubs | New<br>Members | Charter<br>Members | Reinstate<br>Members | Transfer<br>Members | Total<br>Member<br>Added | Total<br>Members<br>Dropped | Gain/<br>Loss<br>Members |
|-----------|--------------|------------------|------------------------|----------------|--------------------|----------------------|---------------------|--------------------------|-----------------------------|--------------------------|
| 2017-2018 | 4            | 0                | 4                      | 356            | 124                | 10                   | 4                   | 494                      | 464                         | 30                       |
| 2018-2019 | 3            | 0                | 3                      | 279            | 85                 | 11                   | 8                   | 383                      | 318                         | 65                       |
| 2019-2020 | 1            | 0                | 1                      | 250            | 32                 | 25                   | 14                  | 321                      | 443                         | -122                     |
| 2020-2021 | 2            | 1                | 1                      | 238            | 66                 | 32                   | 8                   | 344                      | 369                         | -25                      |
| 2021-2022 | 9            | 0                | 9                      | 272            | 241                | 12                   | 13                  | 538                      | 342                         | 196                      |
| Average   | 4            | 0                | 4                      | 279            | 110                | 18                   | 9                   | 416                      | 387                         | 29                       |