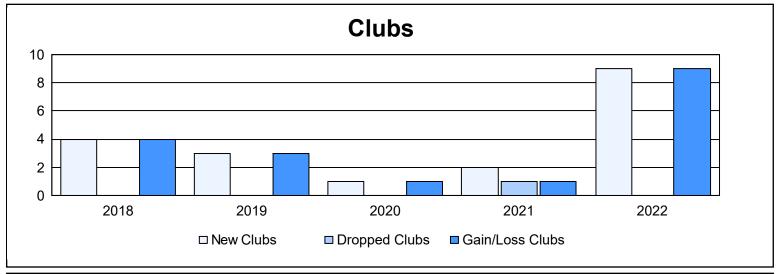

District 303 As of June 2022 Cumulative

| Year      | New<br>Clubs | Dropped<br>Clubs | Gain/<br>Loss<br>Clubs | New<br>Members | Charter<br>Members | Reinstate<br>Members | Transfer<br>Members | Total<br>Member<br>Added | Total<br>Members<br>Dropped | Gain/<br>Loss<br>Members |
|-----------|--------------|------------------|------------------------|----------------|--------------------|----------------------|---------------------|--------------------------|-----------------------------|--------------------------|
| 2017-2018 | 4            | 0                | 4                      | 356            | 124                | 10                   | 4                   | 494                      | 464                         | 30                       |
| 2018-2019 | 3            | 0                | 3                      | 279            | 85                 | 11                   | 8                   | 383                      | 318                         | 65                       |
| 2019-2020 | 1            | 0                | 1                      | 250            | 32                 | 25                   | 14                  | 321                      | 443                         | -122                     |
| 2020-2021 | 2            | 1                | 1                      | 238            | 66                 | 32                   | 8                   | 344                      | 369                         | -25                      |
| 2021-2022 | 9            | 0                | 9                      | 272            | 241                | 12                   | 13                  | 538                      | 342                         | 196                      |
| Average   | 4            | 0                | 4                      | 279            | 110                | 18                   | 9                   | 416                      | 387                         | 29                       |